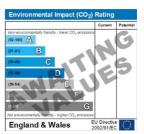

Energy Performance Certificates
This home's performance is rated in terms of the energy use per square metre of floor area, energy efficiency based on fuel costs and environmental impact based on carbon dioxide (CO2) emissions.

The energy efficiency rating is a measure of the overall efficiency of a home. The higher the rating the more energy efficient the home is and the lower the fuel bills will be.

The environmental impact rating is a measure of a home's impact on the environment in terms of carbon dioxide (CO2) emissions. The higher the rating the less impact it has on