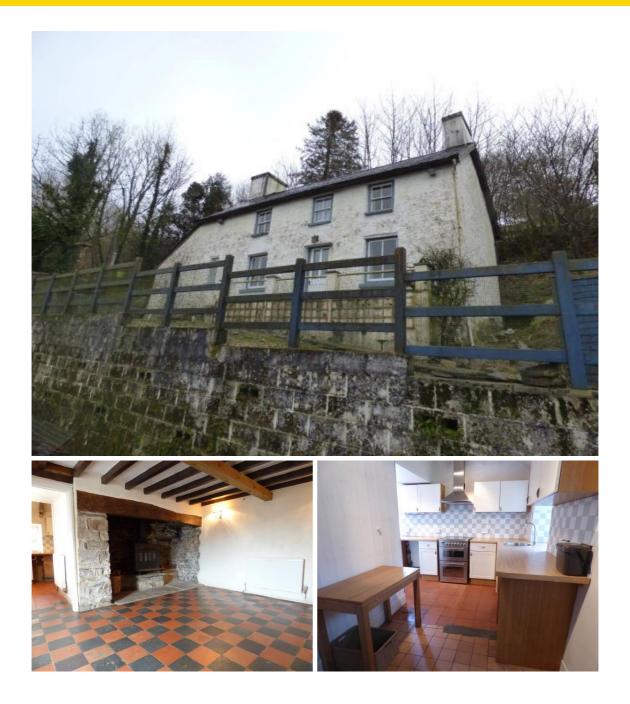

#### Situation

\*\*Water & Council tax included in rent\*\* Two bed detached house situated in a rural location near Carmarthenshire. Brechfa, Approximately ten miles from the county town Carmarthen. The property is unfurnished, internally comprising of Two bedrooms, two living rooms, kitchen and bathroom with shower over bath. Externally there is rear enclosed garden, green house & workshop. Two acres of land may be available by negotiation with the landlord. Oil central heating. Cooker provided. Pets negotiable. No housing benefit. One months rent in advance, deposit of £1500 and a one off agency fee of £240.00 inc VAT applies to this property.