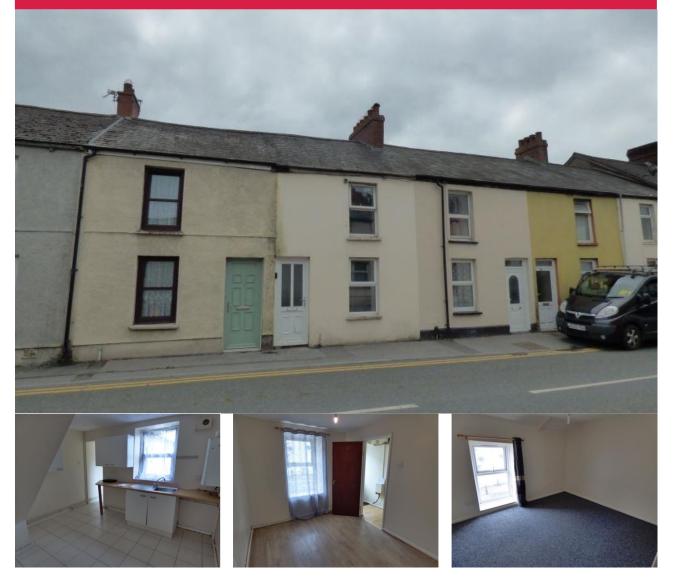

### Description

Swift Property Services are pleased offer this two bedroom house situated on Priory Street, Carmarthen. Positioned within walking distance of Carmarthen town centre and Glangwili hospital. The accommodation is set over two floors, internally comprising of a living room, kitchen and bathroom with on the ground floor. The first floor comprises of two bedrooms. Externally there is a south facing rear, garden. Gas central heating with combi boiler. Council tax band "B". The property may appeal to an investor as a rental property. We would anticipate the property would achieve a figure in the region of £525 per calendar month. Please see our virtual tour for a closer look at what this property has to offer. To arrange a viewing, please contact Swift Property Services on 01267231394 / info@swiftpropertyservices.co.uk

#### **Rooms & Descriptions**

Ground Floor:

Entrance Hall: 0.95m (3'2") x 3.99m (13'2") Entrance to fore via uPVC double glazed door. Stairs to first floor landing. Door to living room. Wood effect laminate flooring. Smoke detector.

Living Room: 2.55m (8'5") x 3.07m (10'1") Doors to kitchen and hall. uPVC double glazed window to fore. Wood effect laminate flooring. Radiator.

Kitchen: 3.61m (11'11") x 3.07m (10'1") Doors to rear hall and living room. Tiled floor. uPVC double glazed window to rear. Base and wall units. Breakfast bar. Wall mounted "Worcestor" gas combination boiler. Radiator. Stainless steel sink and drainer. Plumbing for a washing machine.

Rear Hall:  $1.42m (4'8'') \times 0.84m (2'10'')$  Internal doors to bathroom and kitchen. uPVC double glazed door to side elevation leading to garden. Tiled floor.

#### First Floor:

Landing: Stairs to ground floor hall. Doors to bedrooms 1 & 2.

Bedroom 1:  $3.68m (12'1'') \times 3.17m (10'5'')$  Door to landing. uPVC double glazed window to fore. Carpeted floor. Radiator. Smoke detector.

Bedroom 2: 3.66m (12'1'') x 2.12m (7'0'') Doors to landing. uPVC double glazed window to rear. Carpeted floor. Radiator.

Externally: Rear partially enclosed south facing garden.

Services: Mains gas, electricity, water and sewerage.