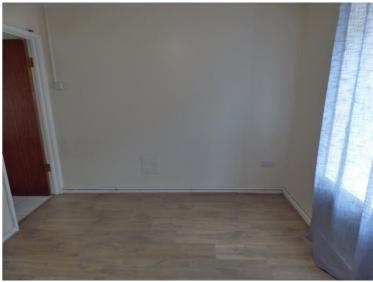

#### First Floor:

Landing: Stairs to ground floor hall. Doors to bedrooms 1 & 2.

Bedroom 1:  $3.68m (12'1'') \times 3.17m (10'5'')$  Door to landing. uPVC double glazed window to fore. Carpeted floor. Radiator. Smoke detector.

Bedroom 2: 3.66m (12'1'') x 2.12m (7'0'') Doors to landing. uPVC double glazed window to rear. Carpeted floor. Radiator.

Externally: Rear partially enclosed south facing garden.

Services: Mains gas, electricity, water and sewerage.