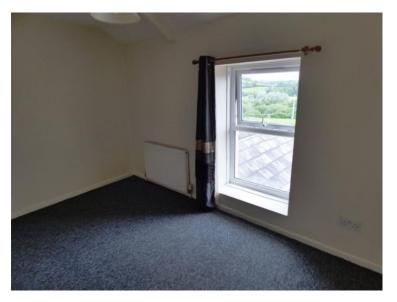

#### First Floor:

Landing: Stairs to ground floor hall. Doors to bedrooms 1 & 2.

Bedroom 1:  $3.68m (12'1'') \times 3.17m (10'5'')$  Door to landing. uPVC double glazed window to fore. Carpeted floor. Radiator. Smoke detector.

Bedroom 2: 3.66m (12'1'') x 2.12m (7'0'') Doors to landing. uPVC double glazed window to rear. Carpeted floor. Radiator.

Externally: Rear partially enclosed south facing garden.

Services: Mains gas, electricity, water and sewerage.