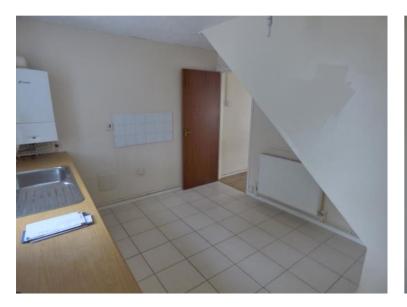

Living Room: 2.55m (8'5") x 3.07m (10'1") Doors to kitchen and hall. uPVC double glazed window to fore. Wood effect laminate flooring. Radiator.

Kitchen: 3.61m (11'11") x 3.07m (10'1") Doors to rear hall and living room. Tiled floor. uPVC double glazed window to rear. Base and wall units. Breakfast bar. Wall mounted "Worcestor" gas combination boiler. Radiator. Stainless steel sink and drainer. Plumbing for a washing machine.