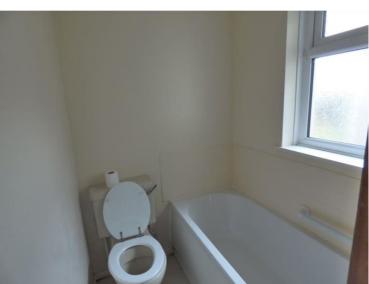

Rear Hall:  $1.42m (4'8'') \times 0.84m (2'10'')$  Internal doors to bathroom and kitchen. uPVC double glazed door to side elevation leading to garden. Tiled floor.