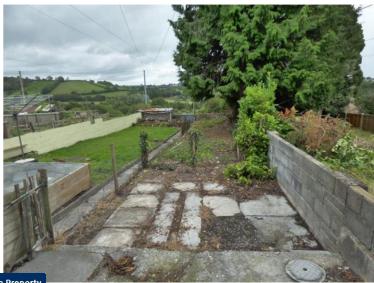

Bedroom 2: 3.66m (12'1'') x 2.12m (7'0'') Doors to landing. uPVC double glazed window to rear. Carpeted floor. Radiator.

Externally: Rear partially enclosed south facing garden.

Services: Mains gas, electricity, water and sewerage.