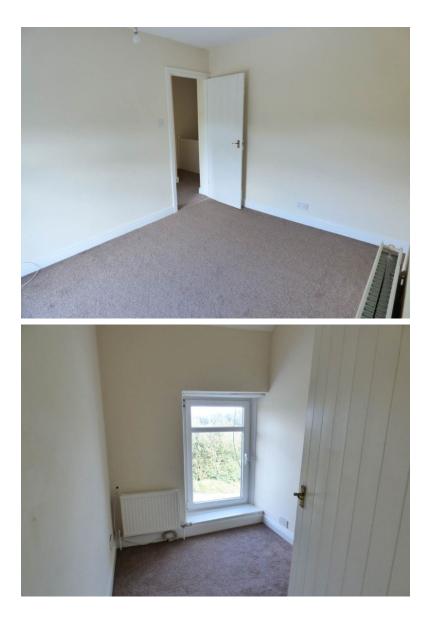

### Accommodation...

- Entrance Hallway (1.10m (3'8") x 6.66m (21'11"))
  UPVC front door. Dado Rail. Laminate flooring. Radiator.
  Stairs to first floor landing. Door to open plan living / dining room.
- Living / Dining room (3.79m (12'6'') x 6.66m (21'11'')) Upvc windows to fore and rear. Two radiators. Wood effect Laminate Flooring. Doors to Kitchen, Hall and under stairs cupboard.
- Kitchen (2.54m (8'4") x 3.58m (11'9"))
  Range of base and wall units. Modern Kitchen. Tiled floor. Door to living/dining room. Upvc window to side. Upvc door to garden. Radiator. Electric hob/oven. Extractor fan. Part tiled walls. Plumbing for a washing machine.
- Bedroom 1 (3.09m (10'2") x 3.25m (10'8"))
  Radiator. Door to landing. Carpeted floor.
- Bedroom 2 (3.18m (10'6") x 3.31m (10'11"))
  Upvc window to rear. Radiator. Carpeted floor. Door to landing.
- Bedroom 3 (1.82m (6'0") x 2.32m (7'8"))
  Upvc double glazed window. Carpeted floor. Door to landing. Radiator.