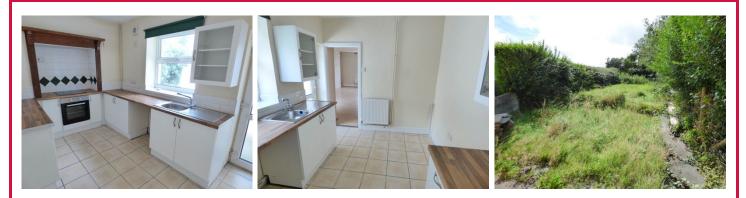

### Accommodation...

- Entrance Hallway (1.10m (3'8") x 6.66m (21'11"))
  UPVC front door. Dado Rail. Laminate flooring. Radiator.
  Stairs to first floor landing. Door to open plan living / dining room.
- Living / Dining room (3.79m (12'6'') x 6.66m (21'11'')) Upvc windows to fore and rear. Two radiators. Wood effect Laminate Flooring. Doors to Kitchen, Hall and under stairs cupboard.
- Kitchen (2.54m (8'4") x 3.58m (11'9"))
  Range of base and wall units. Modern Kitchen. Tiled floor. Door to living/dining room. Upvc window to side. Upvc door to garden. Radiator. Electric hob/oven. Extractor fan. Part tiled walls. Plumbing for a washing machine.
- Bedroom 1 (3.09m (10'2") x 3.25m (10'8"))
  Radiator. Door to landing. Carpeted floor.
- Bedroom 2 (3.18m (10'6") x 3.31m (10'11"))
  Upvc window to rear. Radiator. Carpeted floor. Door to landing.
- Bedroom 3 (1.82m (6'0") x 2.32m (7'8"))
  Upvc double glazed window. Carpeted floor. Door to landing. Radiator.

#### ℘ Externally ()

Rear Garden. Small forecourt area to fore.

Services ()
 LPG gas central heating, electricity, water and sewerage.
 Council tax band "B".