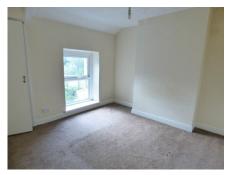

### Accommodation...

- Entrance Hallway (1.10m (3'8") x 6.66m (21'11"))
  UPVC front door. Dado Rail. Laminate flooring. Radiator.
  Stairs to first floor landing. Door to open plan living / dining room.
- Living / Dining room (3.79m (12'6'') x 6.66m (21'11'')) Upvc windows to fore and rear. Two radiators. Wood effect Laminate Flooring. Doors to Kitchen, Hall and under stairs cupboard.
- Kitchen (2.54m (8'4") x 3.58m (11'9"))
  Range of base and wall units. Modern Kitchen. Tiled floor. Door to living/dining room. Upvc window to side. Upvc door to garden. Radiator. Electric hob/oven. Extractor fan. Part tiled walls. Plumbing for a washing machine.
- Bedroom 1 (3.09m (10'2") x 3.25m (10'8"))
  Radiator. Door to landing. Carpeted floor.
- Bedroom 2 (3.18m (10'6") x 3.31m (10'11"))
  Upvc window to rear. Radiator. Carpeted floor. Door to landing.
- Bedroom 3 (1.82m (6'0") x 2.32m (7'8"))
  Upvc double glazed window. Carpeted floor. Door to landing. Radiator.