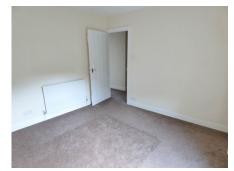

### Accommodation...

- Entrance Hallway (1.10m (3'8") x 6.66m (21'11"))
  UPVC front door. Dado Rail. Laminate flooring. Radiator.
  Stairs to first floor landing. Door to open plan living / dining room.
- Living / Dining room (3.79m (12'6'') x 6.66m (21'11'')) Upvc windows to fore and rear. Two radiators. Wood effect Laminate Flooring. Doors to Kitchen, Hall and under stairs cupboard.
- Kitchen (2.54m (8'4") x 3.58m (11'9"))
  Range of base and wall units. Modern Kitchen. Tiled floor. Door to living/dining room. Upvc window to side. Upvc door to garden. Radiator. Electric hob/oven. Extractor fan. Part tiled walls. Plumbing for a washing machine.
- Bedroom 1 (3.09m (10'2") x 3.25m (10'8"))
  Radiator. Door to landing. Carpeted floor.
- Bedroom 2 (3.18m (10'6") x 3.31m (10'11"))
  Upvc window to rear. Radiator. Carpeted floor. Door to landing.
- Bedroom 3 (1.82m (6'0") x 2.32m (7'8"))
  Upvc double glazed window. Carpeted floor. Door to landing. Radiator.