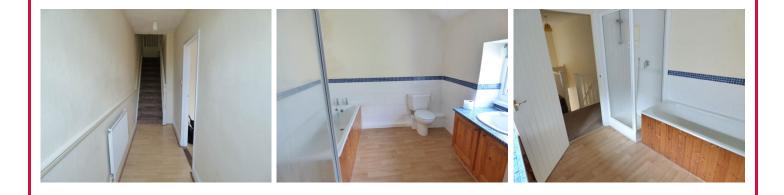

### Accommodation...

- Entrance Hallway (1.10m (3'8") x 6.66m (21'11"))
  UPVC front door. Dado Rail. Laminate flooring. Radiator.
  Stairs to first floor landing. Door to open plan living / dining room.
- Living / Dining room (3.79m (12'6'') x 6.66m (21'11'')) Upvc windows to fore and rear. Two radiators. Wood effect Laminate Flooring. Doors to Kitchen, Hall and under stairs cupboard.
- Kitchen (2.54m (8'4") x 3.58m (11'9"))
  Range of base and wall units. Modern Kitchen. Tiled floor. Door to living/dining room. Upvc window to side. Upvc door to garden. Radiator. Electric hob/oven. Extractor fan. Part tiled walls. Plumbing for a washing machine.
- Bedroom 1 (3.09m (10'2") x 3.25m (10'8"))
  Radiator. Door to landing. Carpeted floor.
- Bedroom 2 (3.18m (10'6") x 3.31m (10'11"))
  Upvc window to rear. Radiator. Carpeted floor. Door to landing.
- Bedroom 3 (1.82m (6'0") x 2.32m (7'8"))
  Upvc double glazed window. Carpeted floor. Door to landing. Radiator.