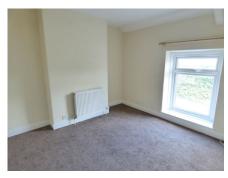

### Accommodation...

- Entrance Hallway (1.10m (3'8") x 6.66m (21'11"))
  UPVC front door. Dado Rail. Laminate flooring. Radiator.
  Stairs to first floor landing. Door to open plan living / dining room.
- Living / Dining room (3.79m (12'6'') x 6.66m (21'11'')) Upvc windows to fore and rear. Two radiators. Wood effect Laminate Flooring. Doors to Kitchen, Hall and under stairs cupboard.
- Kitchen (2.54m (8'4") x 3.58m (11'9"))
  Range of base and wall units. Modern Kitchen. Tiled floor. Door to living/dining room. Upvc window to side. Upvc door to garden. Radiator. Electric hob/oven. Extractor fan. Part tiled walls. Plumbing for a washing machine.
- Bedroom 1 (3.09m (10'2") x 3.25m (10'8"))
  Radiator. Door to landing. Carpeted floor.
- Bedroom 2 (3.18m (10'6") x 3.31m (10'11"))
  Upvc window to rear. Radiator. Carpeted floor. Door to landing.
- Bedroom 3 (1.82m (6'0") x 2.32m (7'8"))
  Upvc double glazed window. Carpeted floor. Door to landing. Radiator.