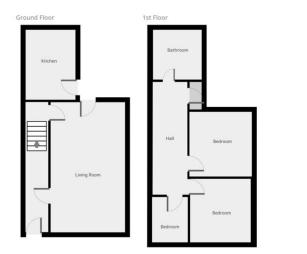

### Accommodation...

- Entrance Hallway (1.10m (3'8") x 6.66m (21'11"))
  UPVC front door. Dado Rail. Laminate flooring. Radiator.
  Stairs to first floor landing. Door to open plan living / dining room.
- Living / Dining room (3.79m (12'6'') x 6.66m (21'11'')) Upvc windows to fore and rear. Two radiators. Wood effect Laminate Flooring. Doors to Kitchen, Hall and under stairs cupboard.
- Kitchen (2.54m (8'4") x 3.58m (11'9"))
  Range of base and wall units. Modern Kitchen. Tiled floor. Door to living/dining room. Upvc window to side. Upvc door to garden. Radiator. Electric hob/oven. Extractor fan. Part tiled walls. Plumbing for a washing machine.
- Bedroom 1 (3.09m (10'2") x 3.25m (10'8"))
  Radiator. Door to landing. Carpeted floor.
- Bedroom 2 (3.18m (10'6") x 3.31m (10'11"))
  Upvc window to rear. Radiator. Carpeted floor. Door to landing.
- Bedroom 3 (1.82m (6'0") x 2.32m (7'8"))
  Upvc double glazed window. Carpeted floor. Door to landing. Radiator.