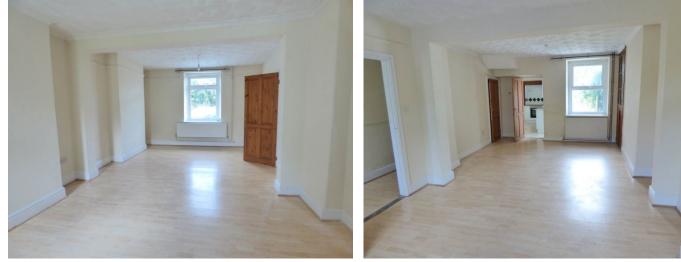

### Accommodation...

- Entrance Hallway (1.10m (3'8") x 6.66m (21'11"))
  UPVC front door. Dado Rail. Laminate flooring. Radiator.
  Stairs to first floor landing. Door to open plan living / dining room.
- Living / Dining room (3.79m (12'6'') x 6.66m (21'11'')) Upvc windows to fore and rear. Two radiators. Wood effect Laminate Flooring. Doors to Kitchen, Hall and under stairs cupboard.
- Kitchen (2.54m (8'4") x 3.58m (11'9"))
  Range of base and wall units. Modern Kitchen. Tiled floor. Door to living/dining room. Upvc window to side. Upvc door to garden. Radiator. Electric hob/oven. Extractor fan. Part tiled walls. Plumbing for a washing machine.
- Bedroom 1 (3.09m (10'2") x 3.25m (10'8"))
  Radiator. Door to landing. Carpeted floor.
- Bedroom 2 (3.18m (10'6") x 3.31m (10'11"))
  Upvc window to rear. Radiator. Carpeted floor. Door to landing.
- Bedroom 3 (1.82m (6'0") x 2.32m (7'8"))
  Upvc double glazed window. Carpeted floor. Door to landing. Radiator.