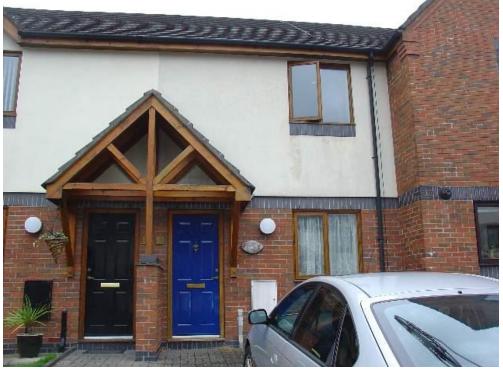

Burgess Meadows , Johnstown, Carmarthen, Carmarthenshire, SA31 3JN
£520 pcm

- Unfurnished
- Close to town centre
- Garden
- Close to all services and amenities
- On Street Parking

- Popular location
- 2 bed house

2 bed mid link house in Burgess Meadows. Very popular residential area in Johnstown. Close to all schools and walking distance to town centre. The property has a lounge, fitted kitchen/diner, 2 bedrooms and a bathroom with shower. There is gas central heating. The property is unfurnished. Private parking for 1 car. Rear enclosed garden. No pets. 1 months rent in advance and deposit apply to this property.