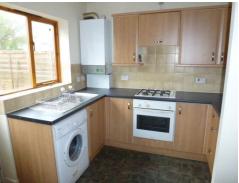

2 bed mid link house in Burgess Meadows. Very popular residential area in Johnstown. Close to all schools and walking distance to town centre. The property has a lounge, fitted kitchen/diner, 2 bedrooms and a bathroom with shower. There is gas central heating. The property is unfurnished. Private parking for 1 car. Rear enclosed garden. No pets. 1 months rent in advance and deposit apply to this property.