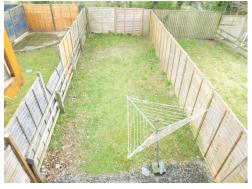

2 bed mid link house in Burgess Meadows. Very popular residential area in Johnstown. Close to all schools and walking distance to town centre. The property has a lounge, fitted kitchen/diner, 2 bedrooms and a bathroom with shower. There is gas central heating. The property is unfurnished. Private parking for 1 car. Rear enclosed garden. No pets. 1 months rent in advance and deposit apply to this property.