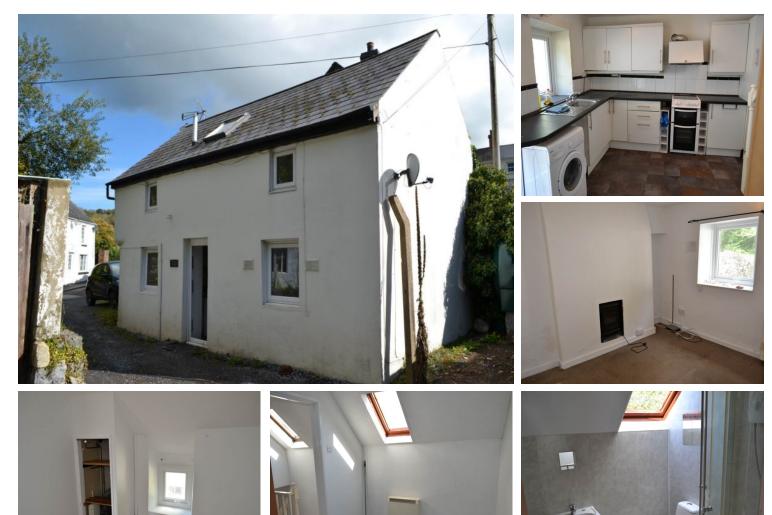

## Laugharne, Carmarthenshire, SA33 4QQ

£450 pcm

- Unfurnished
- Electric Heating
- 2 bed cottage
- Garden
- Off Road Parking
- Close to all Services and Amenities

Swift Property Services, 1 King Street, Carmarthen, SA31 1BA

01267 231 394 | info@swiftpropertyservices.co.uk | www.swiftpropertyservices.co.uk

Two bedroom cottage situated in a quiet location within the town of Laugharne, Carmarthenshire. The property is situated within walking distance of amenities in the town. St Clears is situated approximately three miles away, Pendine four miles away and the county town Carmarthen twelve miles away. The property is unfurnished and set over two floors with the ground floor comprising of a kitchen and living room. The first floor comprises of two bedrooms and a shower room. Externally there is off road parking and a garden across the lane from the property. Electric heating. Council tax band "B". Electric cooker. One dog/cat considered. One months rent in advance and deposit applies to this property.