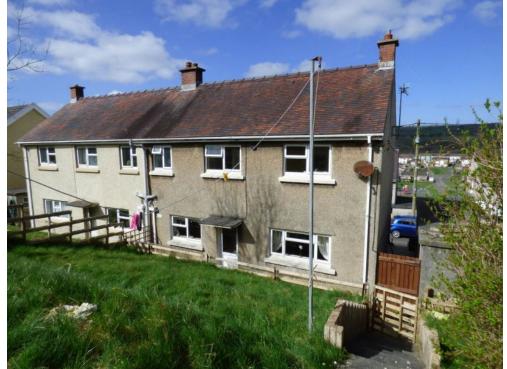

Coedmawr , Ponthenry, Llanelli, Carmarthenshire, SA15 5NT £475 pcm

- Unfurnished
- 3 Bed House
- Gas Central Heating
- On Street Parking
- Rear garden

Quiet Popular Village 3 bedroom semi-detached house available in a cul de sac in Ponthenry. The property is of a good clean modern standard throughout and has a recently fitted kitchen and new bathroom suite. It is available unfurnished and internally is comprised of a modern kitchen/diner, living room, 3 bedrooms, modern family bathroom with shower. Externally there is a rear garden as well as 2 storage barns and an outside WC. The property is partially double glazed, has a gas central heating system and on road parking. No pets. One months rent in advance and deposit applies to this property.