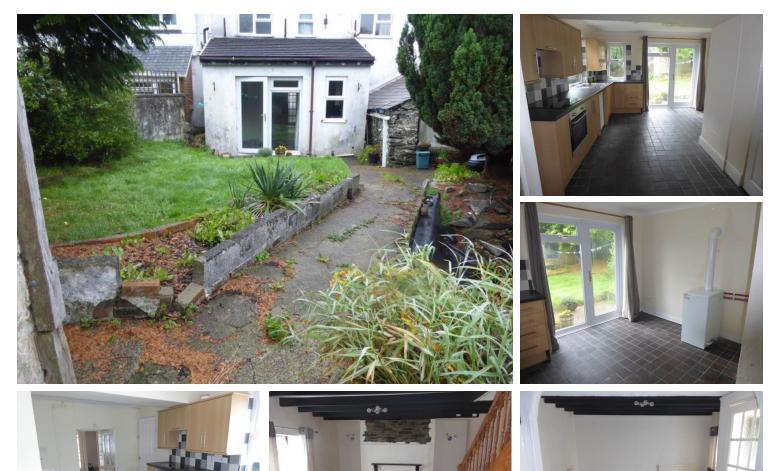

3 bed terraced house set in semi-rural location. Very popular village, quiet with local amenities which include post office, pub and shop. On a bus route. 20 mins from Carmarthen. Good standard. The property consists of a lounge, large kitchen/diner with cooker and fridge, utility room with plumbing for a washing machine, cloakroom, 3 bedrooms and bathroom with shower over the bath. There is on street parking further up the road. Rear enclosed garden with a shed. Oil central heating. Unfurnished. Pets negotiable. 1 months rent in advance, deposit and a 1 off agency fee of £157.50(inc Vat) applies to this property.