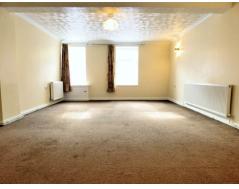

Large one bedroom ground floor apartment situated on Richmond Terrace, Carmarthen. The property is well positioned within walking distance of the town centre and a good selection of local amenities/services including shops, banks, hospital and schools. The property is available partly furnished and internally comprises of a spacious living/dining room, fitted kitchen, bathroom with shower over and double bedroom. Externally there is a shared enclosed rear garden. Mains gas central heating with combination boiler provided. White goods and furnishings available include cooker with extractor hood, fridge and double bed. Other benefits include telephone/television points and double glazing. Council tax band "A". Approximate measurements available on request. No pets. WOne months rent in advance and deposit applies to this property.