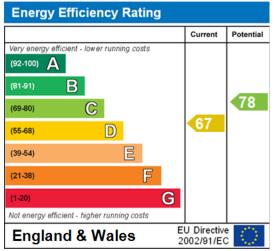

situated on Richmond Terrace, Carmarthen. The property is well positioned within walking distance of the town centre and a good selection of local amenities/services including shops, banks, hospital and schools. The property is available partly furnished and internally comprises of a spacious living/dining room, fitted kitchen, bathroom with shower over and double bedroom. Externally there is a shared enclosed rear garden. Mains gas central heating with combination boiler provided. White goods and furnishings available include cooker with extractor hood, fridge and double bed. Other benefits include telephone/television points and double glazing. Council tax band "A". Approximate measurements available on request. No pets. WOne months rent in advance and deposit applies to this property.