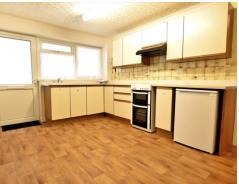

Large one bedroom ground floor apartment situated on Richmond Terrace, Carmarthen. The property is well positioned within walking distance of the town centre and a good selection of local amenities/services including shops, banks, hospital and schools. The property is available partly furnished and internally comprises of a spacious living/dining room, fitted kitchen, bathroom with shower over and double bedroom. Externally there is a shared enclosed rear garden. Mains gas central heating with combination boiler provided. White goods and furnishings available include cooker with extractor hood, fridge and double bed. Other benefits include telephone/television points and double glazing. Council tax band "A". Approximate measurements available on request. No pets. WOne months rent in advance and deposit applies to this property.