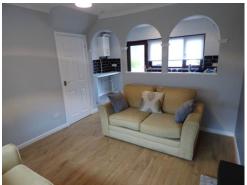

High standard, newly decorated two bedroom house situated in the town of Llandeilo, Carmarthenshire. Close proximity of local amenities including shops, schools and train station. The property internally comprises of an open plan living room and kitchen on the ground floor. The bathroom comprises of two bedrooms and a bathroom with shower over bath. Externally there is a patio area and off road parking. Gas central heating. No pets. Council tax band "B". One months rent in advance and deposit applies to this property.