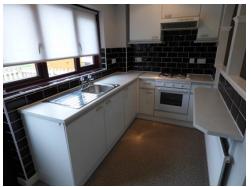

High standard, newly decorated two bedroom house situated in the town of Llandeilo, Carmarthenshire. Close proximity of local amenities including shops, schools and train station. The property internally comprises of an open plan living room and kitchen on the ground floor. The bathroom comprises of two bedrooms and a bathroom with shower over bath. Externally there is a patio area and off road parking. Gas central heating. No pets. Council tax band "B". One months rent in advance and deposit applies to this property.