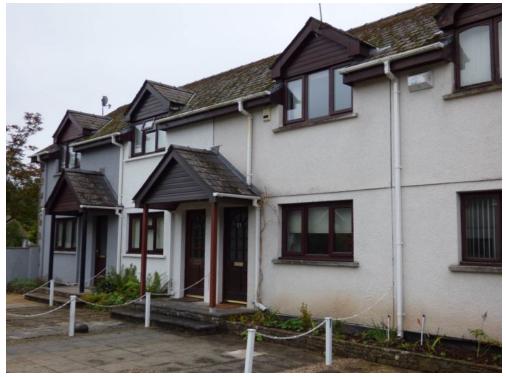

Parc Cawdor , Ffairfach, Llandeilo, Carmarthenshire, SA19 6SZ £595 pcm

- Part Furnished
- 2 bed house
- Off Road Parking
- Open plan lounge and kitchen
- Gas Central Heating

- Patio
- Close to all Services and Amenities

High standard, newly decorated two bedroom house situated in the town of Llandeilo, Carmarthenshire. Close proximity of local amenities including shops, schools and train station. The property internally comprises of an open plan living room and kitchen on the ground floor. The bathroom comprises of two bedrooms and a bathroom with shower over bath. Externally there is a patio area and off road parking. Gas central heating. No pets. Council tax band "B". One months rent in advance and deposit applies to this property.