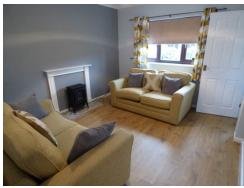

High standard, newly decorated two bedroom house situated in the town of Llandeilo, Carmarthenshire. Close proximity of local amenities including shops, schools and train station. The property internally comprises of an open plan living room and kitchen on the ground floor. The bathroom comprises of two bedrooms and a bathroom with shower over bath. Externally there is a patio area and off road parking. Gas central heating. No pets. Council tax band "B". One months rent in advance and deposit applies to this property.