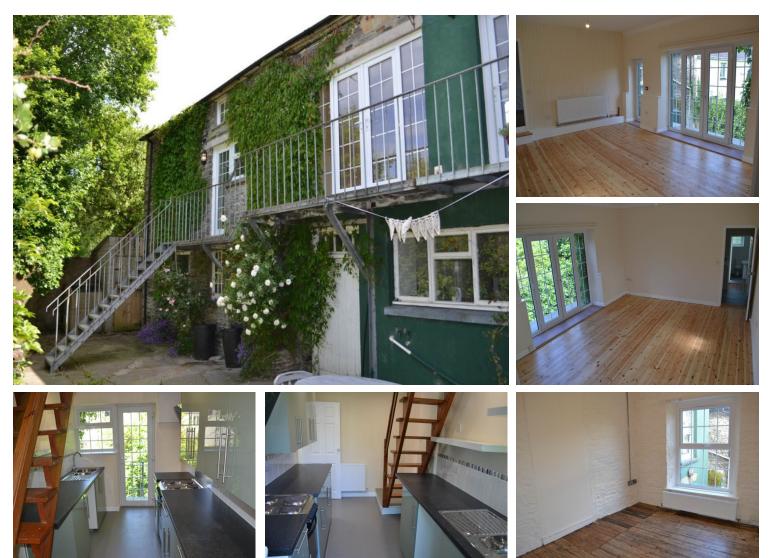

Castle House Castle Street, Newcastle Emlyn, Carmarthenshire, SA38 9AF

£550 pcm

- Furnished
- 2 Bed Flat
- Electric Heating
- Quiet Popular Village
- Close to all Services and Amenities

Newly refurbished 2/3 Bedroom unfurnished apartment in the centre of Newcastle Emlyn. Set at the rear of a building on Castle Street, the flat resides in a quiet a peaceful spot. The property benefits from being within walking distance of most local amenities and is only 18 miles from Carmarthen. Internally it has been renovated to a high standard and is comprised of a kitchen, large living room with French doors to balcony, 2 bedrooms, a bathroom with shower and a further bedroom/attic room. New electric powered central heating system and double glazed throughout. 1 cat considered. RENT INCLUDES WATER. 1 month's rent and deposit applies to this property.