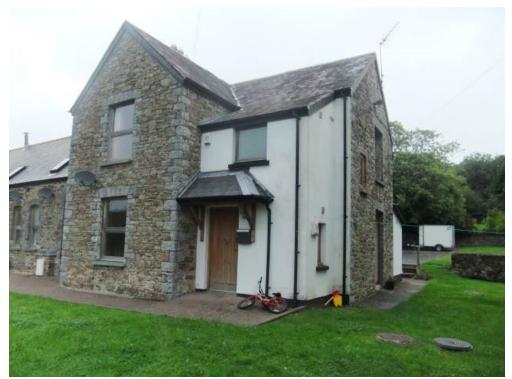

Three bedroom former school house conversion set in Stepaside, Pembrokeshire. The property is conveniently located just one mile from wiseman's Bridge, Sandy Beach and just 10 minutes drive to the seaside towns of Tenby and Saundersfoot. The property has been converted to a very high specification. The property is unfurnished and consists of a large lounge / dining room, fitted kitchen, bathroom with shower and 3 bedrooms. This particular unit is a large end of terrace and has wooden floors throughout. There is also a shared garden, private parking and electric heating. No pets. One months rent in advance and deposit applies to this property.