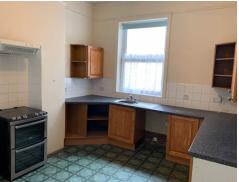

3 bed terraced house in The Esplanade. Walking distance to town centre and the hospital with beautiful views over the Towy. Quiet location. The property consists of a lounge, kitchen/diner with freestanding cooker, utility room with plumbing for washing machine, cloakroom, 3 bedrooms (wardrobe in 1) and a bathroom with separate shower cubicle. There is a small front garden. On street residents permit parking. Gas central heating. The property is unfurnished. Council band 'D'. 1 cat permitted.