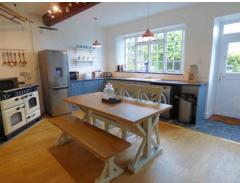

High standard three bedroom two storey property situated in the village of Llanboidy, Carmarthenshire. Walking distance of local amenities including convenience store, public house and primary school. Both the county town of Carmarthen and the market town of Cardigan are approximately sixteen miles away. The former village police station, this property benefits from character features throughout and excellent views over the surrounding countryside. The property is fully furnished (although the landlord will consider removing furnishings by negotiation), internally comprising of living room, kitchen / diner and bathroom with shower on the ground floor. The first floor comprises of three double bedrooms. Externally there is parking, courtyard and storage room. Wood burning stove situated in the living room. Modern electric heating. Electric range cooker, fridge/freezer and washing machine. Pets negotiable. One months rent in advance and deposit applies to this property.