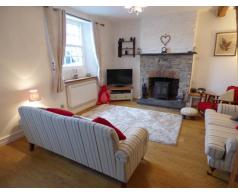

High standard three bedroom two storey property situated in the village of Llanboidy, Carmarthenshire. Walking distance of local amenities including convenience store, public house and primary school. Both the county town of Carmarthen and the market town of Cardigan are approximately sixteen miles away. The former village police station, this property benefits from character features throughout and excellent views over the surrounding countryside. The property is fully furnished (although the landlord will consider removing furnishings by negotiation), internally comprising of living room, kitchen / diner and bathroom with shower on the ground floor. The first floor comprises of three double bedrooms. Externally there is parking, courtyard and storage room. Wood burning stove situated in the living room. Modern electric heating. Electric range cooker, fridge/freezer and washing machine. Pets negotiable. One months rent in advance and deposit applies to this property.