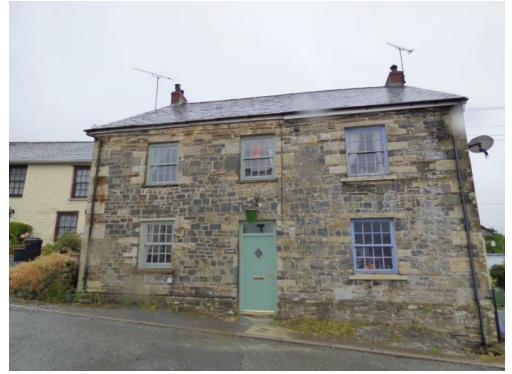

Llanboidy , Whitland, Carmarthenshire, SA34 0EL £680 pcm

- Part Furnished
- Electric Heating
- Parking Available
- 3 Bed Semi
  Detached House
- Close to West Wales
   General Hospital
- Close to all Services and Amenities

High standard three bedroom two storey property situated in the village of Llanboidy, Carmarthenshire. Walking distance of local amenities including convenience store, public house and primary school. Both the county town of Carmarthen and the market town of Cardigan are approximately sixteen miles away. The former village police station, this property benefits from character features throughout and excellent views over the surrounding countryside. The property is fully furnished (although the landlord will consider removing furnishings by negotiation), internally comprising of living room, kitchen / diner and bathroom with shower on the ground floor. The first floor comprises of three double bedrooms. Externally there is parking, courtyard and storage room. Wood burning stove situated in the living room. Modern electric heating. Electric range cooker, fridge/freezer and washing machine. Pets negotiable. One months rent in advance and deposit applies to this property.