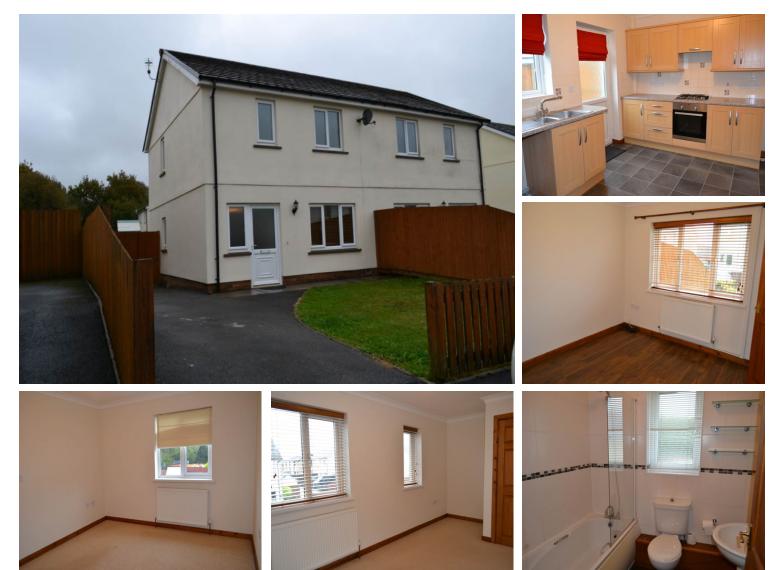

## Ffynnon Y Waun , Ponthenry, Carmarthenshire, SA15 5PH

£550 pcm

- Unfurnished
- 2 bed house
- Off Road Parking
- Garden
- Gas Central Heating
- Shed

• Close to all Services and Amenities

Swift Property Services, 1 King Street, Carmarthen, SA31 1BA

01267 231 394 | info@swiftpropertyservices.co.uk | www.swiftpropertyservices.co.uk

High standard two bedroom house situated in Ponthenry, Carmarthenshire. Approximately five miles from Llanelli and nine miles from the county town of Carmarthen. The property is well presented throughout and offers above average accomodation for a modern two bedroom house in the area. The property is unfurnished, internally comprising of an entrance hall, cloakroom with wc and wash basin, kitchen/diner and living room on the ground floor. The first floor comprises of two spacious bedrooms and a bathroom with shower. Externally there is off road parking and a rear lawned/patio garden and shed. Energy efficient with mains gas central heating with combi boiler, double glazing throughout and high levels of insulation. Gas hob/electric oven. Plumbing for a washing machine. Council tax band "C". No pets. One months rent in advance and deposit applies to this property.