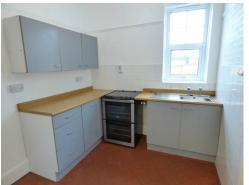

Elim Road , Carmarthen, Carmarthenshire, SA31 1TX

£725 pcm

- Unfurnished
- 3 Bed House
- Driveway
- Shed
- Rear garden
- Oil Central Heating
- Close to all Services and Amenities

High standard, traditional three bedroom semi detached house situated on Elim Road, Carmarthen. Well positioned within a mile of Carmarthen town centre. This well presented property, built in the 1930's boasts many character features in addition to offering light and airy accommodation. The property is unfurnished, internally comprising of an entrance hallway, living room with bay window to the front, rear dining room/second living room, fitted kitchen and pantry. The first floor comprises of three bedrooms and a bathroom with shower. Externally there is a drive way, shed and rear garden. Oil central heating. Open fire in the front living room. Electric cooker. Council tax band "C". No pets. One months rent and deposit applies to this property.