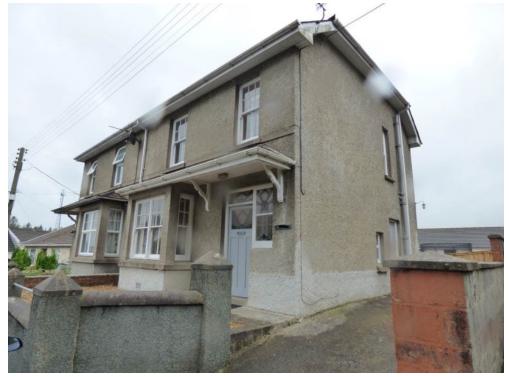

Elim Road , Carmarthen, Carmarthenshire, SA31 1TX

£725 pcm

- Unfurnished
- 3 Bed House
- Driveway
- Shed
- Rear garden
- Oil Central Heating
- Close to all Services and Amenities

High standard, traditional three bedroom semi detached house situated on Elim Road, Carmarthen. Well positioned within a mile of Carmarthen town centre. This well presented property, built in the 1930's boasts many character features in addition to offering light and airy accommodation. The property is unfurnished, internally comprising of an entrance hallway, living room with bay window to the front, rear dining room/second living room, fitted kitchen and pantry. The first floor comprises of three bedrooms and a bathroom with shower. Externally there is a drive way, shed and rear garden. Oil central heating. Open fire in the front living room. Electric cooker. Council tax band "C". No pets. One months rent and deposit applies to this property.