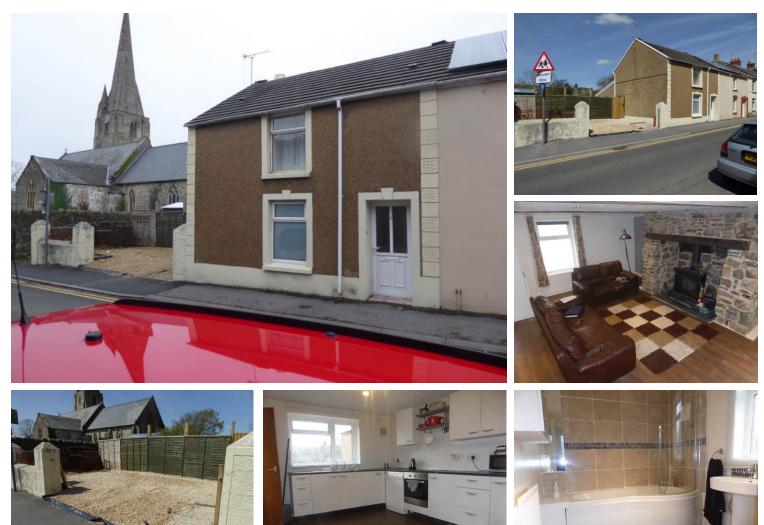

## Lady Street Kidwelly, Carmarthenshire, SA17 4UD

£550 pcm

- Unfurnished
- Gas Central Heating
- 2 Bed Mid Terrace House
- Large Garden

- Close to all services and amenities
- Scenic Views

Good standard 2 bedroom house situated in the town of Kidwelly, Carmarthenshire. The property is situated approximately twenty minutes from the towns of Carmarthen and Llanelli. Walking distance of amenities in the town including shops, schools and train station. This well presented property is unfurnished internally comprising of living room, kitchen and bathroom with shower on the ground floor. The first floor comprises of two bedrooms. Externally there is off road parking and an enclosed lawned/gravel garden to the rear with a nice outlook of the nearby church and castle. Mains gas central heating with "baxi" combi boiler and a multi fuel stove situated in the living room. Council tax band "B". Pets negotiable. One months rent in advance and deposit applies to this property.