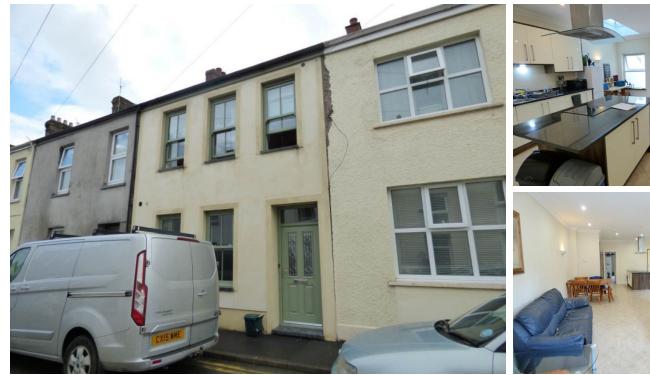

Tabernacle Terrace , Carmarthen, Carmarthenshire, SA31 1DL

£895 pcm

- Furnished
- 4/5 bed house
- Enclosed Rear Garden
- Gas Central Heating
- Open plan lounge and kitchen
- Close to town centre
- Close to all Services and Amenities

Swift Property Services, 1 King Street, Carmarthen, SA31 1BA

\*\*Viewings recommended\*\* \*\*Available furnished or unfurnished on request\*\* Spacious, 4/5 bedroom modern, three storey house situated on Tabernacle Terrace, Carmarthen. Well positioned within an easy walk of Carmarthen town centre. The property built approximately ten years ago, boasts a high specification with the ground floor comprising of an entrance hallway, second living room/fifth bedroom, cloakroom with wc and a large open plan kitchen/living/dining room. The first floor comprises of three bedrooms, bathroom and shower room. The second floor comprises of a bedroom. Externally there is an enclosed rear lawned garden and patio. Residents permit parking available by negotiation through Carmarthenshire county council. Energy efficient with high levels of insulation, double glazed throughout and mains gas central heating with combi boiler. No pets. One months rent in advance and deposit applies to this property.